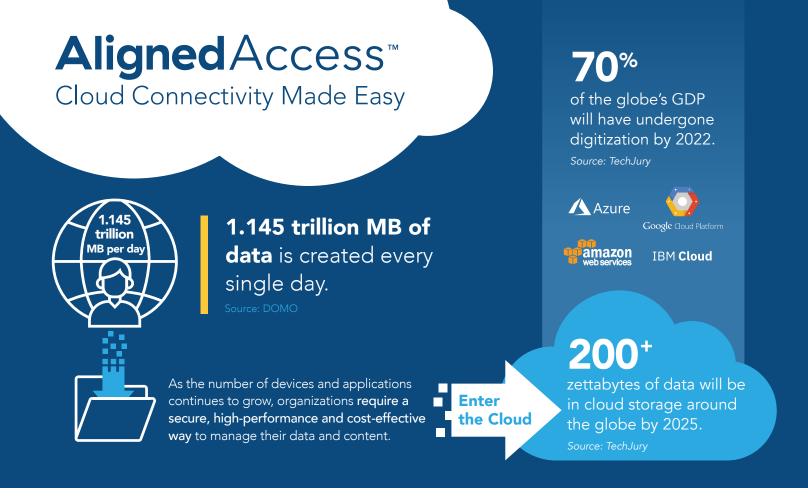

# Aligned offers more flexible, scalable, secure and cost-effective connections to the cloud where and when you need them through Aligned Access<sup>™</sup>.

Aligned Access<sup>™</sup> also enables customers to seamlessly expand their reach and dynamically connect to customers and partners; IT service and network providers; Internet Exchange (IX) platforms; and Internet Service Providers (ISPs) found within our data centers, as well as beyond them.



#### Reach

Aligned data centers provide on-ramps to major cloud providers, as well as connections from customer facilities or managed infrastructure, to and between Aligned data center locations



#### Agility

Flexible connections and scalable bandwidth as your business and workload grows and changes



#### Simplified Management

Elimi