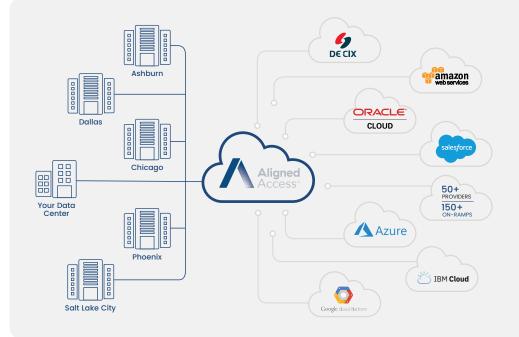

#### Reach

Aligned data centers provide on-ramps to major cloud providers, as well as connections from customer facilities or managed infrastructure, to and between Aligned data center locations

#### **Aligned Cloud Access**

Secure, private and cost-effective hosted or dedicated direct connectivity to leading CSPs. Services can be provisioned from 1Gbps to 100 Gbps instantly from Aligned's data centers in Ashburn, Dallas, Phoenix and Salt Lake City.

#### Aligned DCI Access

Secure, low-latency, high-resiliency and cost-effective Data Center Interconnect (DCI) Access, enabling connectivity from customers' own facilities or managed infrastructure, to and between all Aligned data centers and connected CSPs.

#### Cloud Router

With Cloud Router, Aligned enables customers to easily connect multiple regions of a single Cloud Service Providers (CSP), connect multiple CSPs in the same region, or connect multiple CSPs in different regions over PacketFabric's Network-as-a-Service platform, allowing customers to completely bypass the public internet.