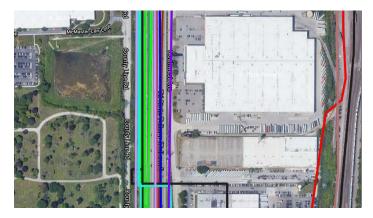

l Airport. Chicago's central location, attractive sales tax incentives, ample connectivity, and expansive talent pool make it an attractive location for hyperscale companies and cloud service providers, multinational enterprises, technology corporations, and other business entities to locate their mission-critical infrastructure.

18.5

# 2

220,000

36 MW

## **Building Specifications**

## LOCATION

- 18 mi. to Chicago, Illinois' largest city, with a low probability of natural disasters
- Close proximity to two international airports:
  - O'Hare International: 7.5 mi
  - Midway International: 24.9 mi

## POWER

- Uninterruptable Power Supply
- Dual substation service, 170 MW total capacity
- Low utility cost: \$0.057/kWh (subject to change)



#### **ORD-01 NETWORK CONNECTIVITY MAP**





## **Building Specifications**

#### POLICY

- Business-friendly and economically stable location
- Exemptions from sales and use tax for qualifying data centers available via Illinois' Department of Commerce and Economic Opportunity (DCEO) exemption certificate

### PEOPLE

- Educated/competitive talent pool
- In close proximity to seven of Illinois' leading university campuses, including Northwesters and University of Chicago

## WATER SUPPLY

 Existing municipal water / sewer adjacent to site

## **BUSINESS ENVIRONMENT**

 Multitude of prominent business entities operating nearby:

LinkedIn

Cisco

Apple

Siemens

Argonne

And more

- Microsoft
  - Google
- United

- JP Morgan Uber
- Accenture
  Nokia
  - Nike
  - CDW IBM
- Allstate
- CDW
- Discover
- SAP
- Salesforce





## CONTACT