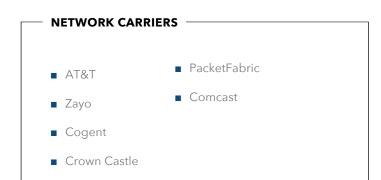

nal Airport. Chicago's central location, attractive sales tax incentives, ample connectivity, and expansive talent pool make it an attractive location for hyperscale companies and cloud service providers, multinational enterprises, technology corporations, and other business entities to locate their mission-critical infrastructure.

18.5

# 2

220,000

36 MW

## **Building Specifications**

## LOCATION

- 18 mi. to Chicago, Illinois' largest city, with a low probability of natural disasters
- Close proximity to two international airports:
  - O'Hare International: 7.5 mi
  - Midway International: 24.9 mi

## POWER

- Uninterruptable Power Supply
- Dual substation service, 170 MW total capacity
- Low utility cost: \$0.057/kWh (subject to change)



#### **ORD-01 NETWORK CONNECTIVITY MAP**





## **Building Specifications**

#### POLICY

- Business-friendly and economically stable location
- Exemptions from sales and use tax for qualifying data centers available via Illinois' Department of Commerce and Economic Opportunity (DCEO) exemption certificate

### PEOPLE

- Educated/competitive talent pool
- In close proximity to seven of Illinois' leading university campuses, including Northwesters and University of Chicago

## WATER SUPPLY

 Existing municipal water / sewer adjacent to site

## **BUSINESS ENVIRONMENT**

 Multitude of prominent business entities operating nearby:

LinkedIn

Cisco

Apple

Siemens

Argonne

And more

- Microsoft
  - Google
- United

- JP Morgan Uber
- Accenture
  Nokia
  - Nike
  - CDW IBM
- Allstate
- CDW
- Discover
- SAP
- Salesforce





## CONTAC